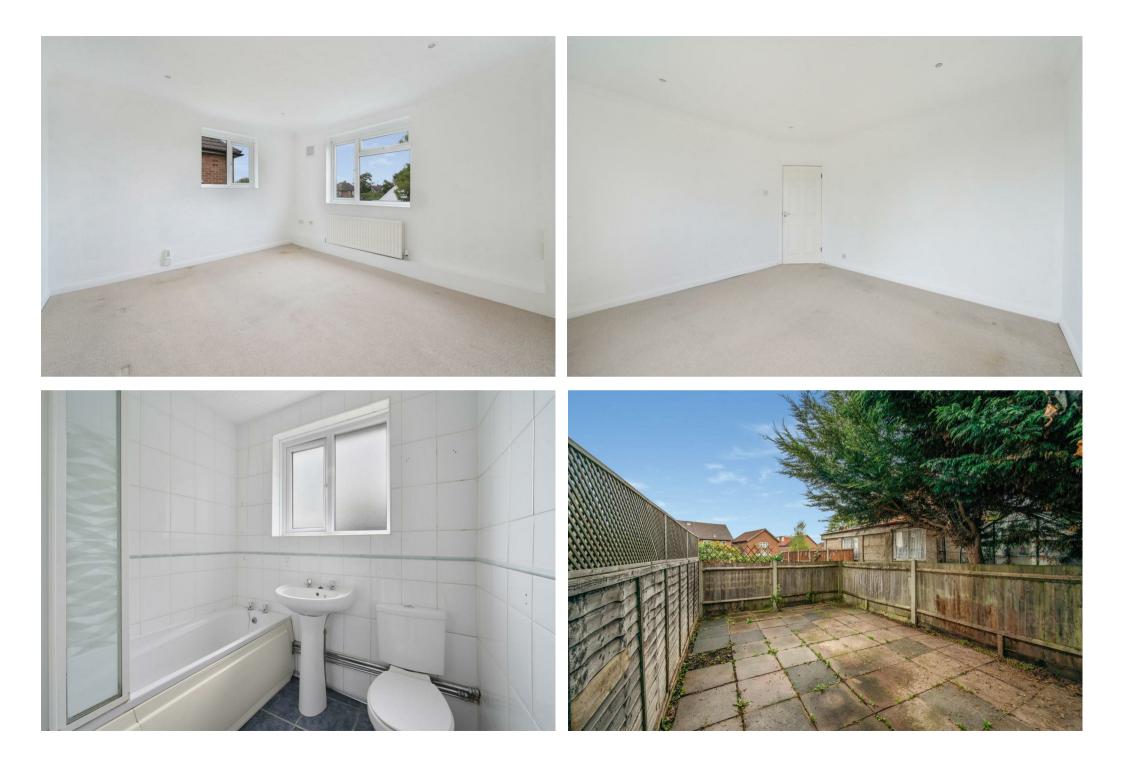

The property is well presented throughout and has a spacious lounge with a fireplace. Both bedrooms are generously proportioned double rooms.

The bathroom has a white suite and the kitchen has windows to two aspects allowing in plenty of natural light.

The loft space offers huge amounts of storage, ideal for downsizers.

To the rear of the property is a good sized private patio garden. A timber built workshop stands at one end which has power and light.