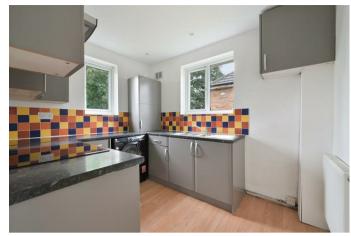

The property is well presented throughout and has a spacious lounge with a fireplace. Both bedrooms are generously proportioned double rooms.

The bathroom has a white suite and the kitchen has windows to two aspects allowing in plenty of natural light.