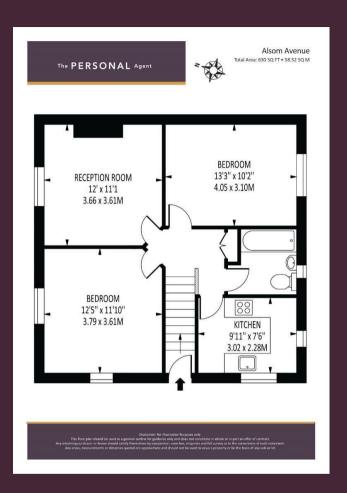

## Alsom Avenue, Worcester Park

The **PERSONAL** Agent

## Leasehold

- Two Double Bedrooms
- First Floor
- Maisonette
- Spacious Lounge
- Long Lease / No Service Charge
- Private Garden
- Walk to Shops, Schools & Station
- No Chain

Situated just a few moments walk from a parade of local shops and schools, with Stoneleigh Broadway and railway station also close by is this two double bedroom, first floor maisonette.

The property is well presented throughout and has a spacious lounge with a fireplace. Both bedrooms are generously proportioned double rooms.

The bathroom has a white suite and the kitchen has windows to two aspects allowing in plenty of natural light.