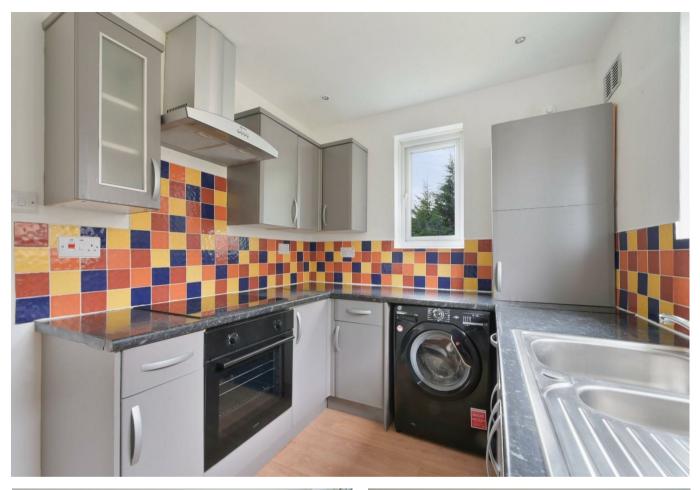

The property is well presented throughout and has a spacious lounge with a fireplace. Both bedrooms are generously proportioned double rooms.

The bathroom has a white suite and the kitchen has windows to two aspects allowing in plenty of natural light.