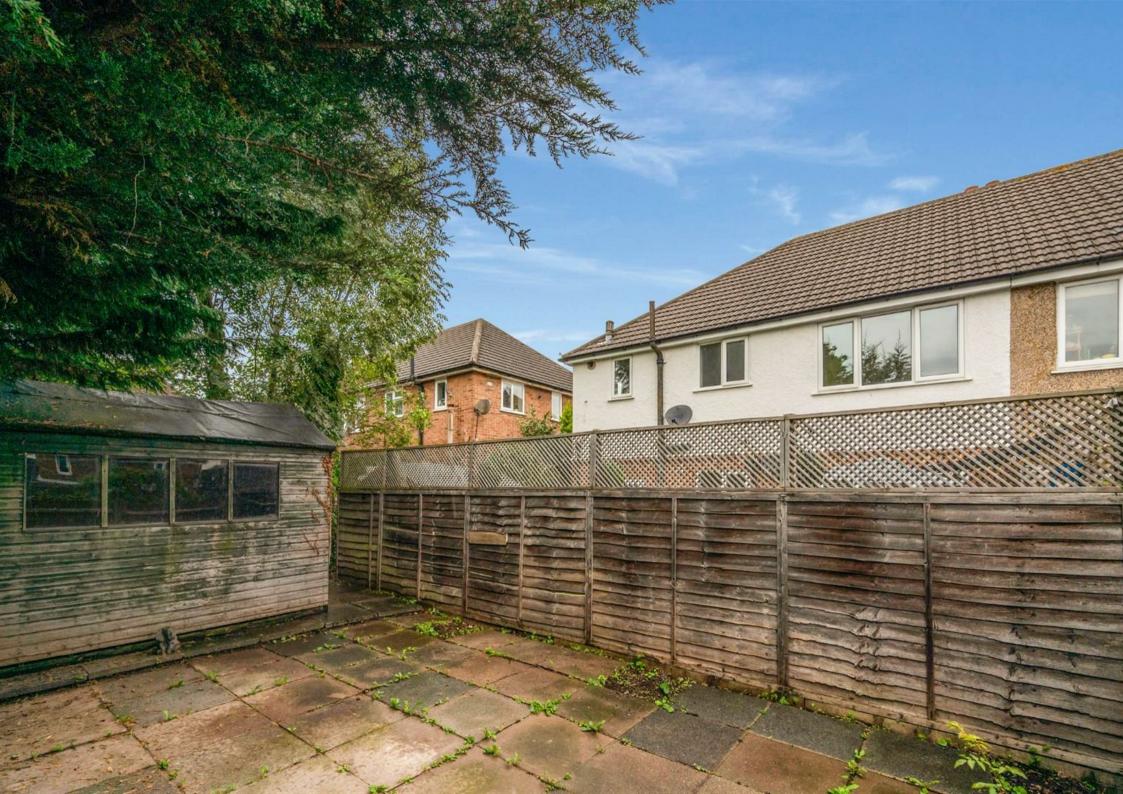

The loft space offers huge amounts of storage, ideal for downsizers.

To the rear of the property is a good sized private patio garden. A timber built workshop stands at one end which has power and light.